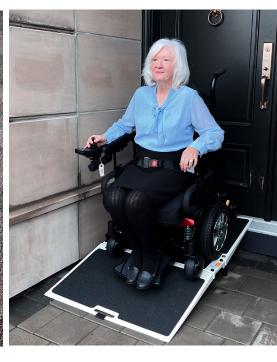

## HME SIGNATURE SERIES AIR LIGHT ONE RAMP

HME Signature Series Air Light Folding Threshold Ramp offers a unique, lightweight, transportable option for accessing your home. Able to bridge a door threshold, the HME's Air Light ramp is suitable for all doorways, including sliding patio doors with tracking. With adjustable leg heights, the Air Light can accommodate a variety of doorway access issues.

At less than 20 LBS, The Air Light is portable and easy to carry. When folded, the Air Light ramp stows compactly for storage or transport in most vehicles' trunks or backseats.