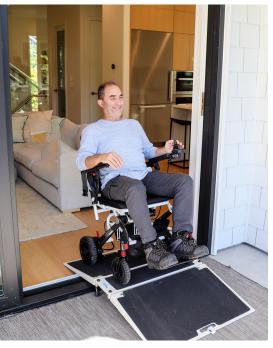

## HME SIGNATURE SERIES AIR LIGHT ONE RAMP

HME Signature Series Air Light Folding Threshold Ramp offers a unique, lightweight, transportable option for accessing your home. Able to bridge a door threshold, the HME's Air Light ramp is suitable for all doorways, including sliding patio doors with tracking. With adjustable leg heights, the Air Light can accommodate a variety of doorway access issues.

At less than 20 LBS, The Air Light is portable and easy to carry. When folded, the Air Light ramp stows compactly for storage or transport in most vehicles' trunks or backseats.