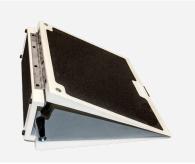

## HME SIGNATURE SERIES AIR LIGHT ONE RAMP

HME Signature Series Air Light Folding Threshold Ramp offers a unique, lightweight, transportable option for accessing your home. Able to bridge a door threshold, the HME's Air Light ramp is suitable for all doorways, including sliding patio doors with tracking. With adjustable leg heights, the Air Light can accommodate a variety of doorway access issues.

At less than 20 LBS, The Air Light is portable and easy to carry. When folded, the Air Light ramp stows compactly for storage or transport in most vehicles' trunks or backseats.

## **Exclusively Available At HME Home Health**

- Full Fibreglass Ramp Extra Lightweight
- Height adjustable with two points of articulation and extension
- Textured grip surface for improved traction
- Designed and manufactured in Canada exclusively for HME Home Health
- Width: 30"
- Weight Capacity: 600 lbs