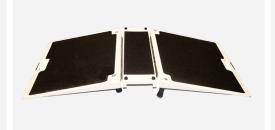

## HME SIGNATURE SERIES AIR LIGHT ONE RAMP

HME Signature Series Air Light Folding Threshold Ramp offers a unique, lightweight, transportable option for accessing your home. Able to bridge a door threshold, the HME's Air Light ramp is suitable for all doorways, including sliding patio doors with tracking. With adjustable leg heights, the Air Light can accommodate a variety of doorway access issues.

At less than 20 LBS, The Air Light is portable and easy to carry. When folded, the Air Light ramp stows compactly for storage or transport in most vehicles' trunks or backseats.

## **Exclusively Available At HME Home Health**

- Full Fibreglass Ramp Extra Lightweight
- Height adjustable with two points of articulation and extension
- Textured grip surface for improved traction
- Designed and manufactured in Canada exclusively for HME Home Health
- Width: 30"
- Weight Capacity: 600 lbs