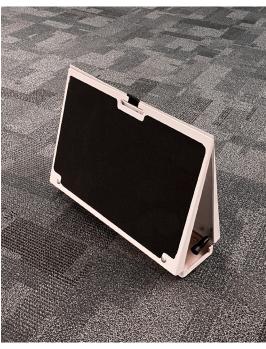

At less than 20 LBS, The Air Light is portable and easy to carry. When folded, the Air Light ramp stows compactly for storage or transport in most vehicles' trunks or backseats.